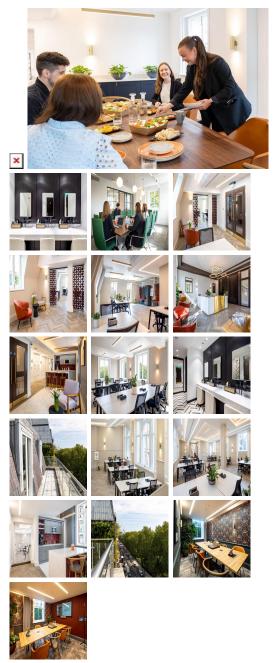

### London W1J 7JU

The workspace is in a highly desirable location that is convenient and picturesque. The centre is near Hyde Park Corner and Green Park, two of the most iconic and beloved parks. This location provides easy access to amenities like cafes, restaurants, shops, and cultural attractions. One of the standout features of these offices is the stunning view of Green Park. The park is a peaceful and verdant oasis, providing a tranquil and refreshing escape from the bustle of everyday life. The surrounding area offers a wide range of eateries, and amenities like banks and retail shops, providing tenants with everything at their doorstep.

The basement, ground floor, and five floors of office space inspire productivity, creativity, and collaboration. The contemporary makeover is stunning and functional and offers businesses to work individually or collaborate with others in a modern and sleek workspace. With a focus on a modern aesthetic, the space is sure to inspire anyone who walks through the doors. Its unique design is perfect for those who value productivity, creativity, and collaboration, making it an excellent choice for businesses seeking a workspace that meets their needs in a contemporary and stylish way. This amenity-rich complex is the perfect location for any seeking a modern workspace to thrive.