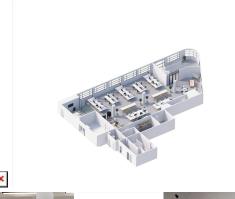

### **Serviced Offices**

Price: £600 pcm
Min Price: £600 pcm
Min Size: 180 wkstns
Max Size: 180 wkstns
Total Size: 180 wkstns
Min Term: 18 mnths
Max Term: 18 mnths