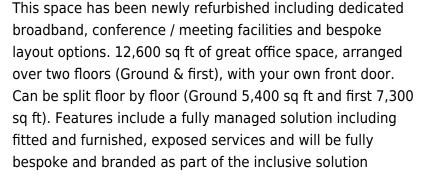

### **Serviced Offices**

Price: £600 pcm
Min Price: £600 pcm
Min Size: 180 wkstns
Max Size: 180 wkstns
Total Size: 180 wkstns
Min Term: 18 mnths
Max Term: 18 mnths