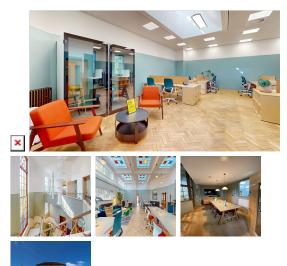

The workspace offers a modern working office space with all the required instruments for seamless working, such as secured access, fast internet access, phone booth access, a fully air-conditioned workspace, a printing and scanning facility and dog-friendly service available to all users. This business centre has the latest technical technology, state-ofthe-art meeting facilities, and excellent business services supported by a team of professionals. Elegant lighting, modern furniture, flooring, and services like beverages and kitchen are in-house so members can work to their fullest potential.