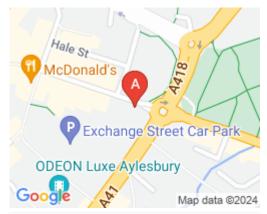

# 66 High Street

### **Aylesbury HP20 1SD**

This space has been newly refurbished to include multiple perks, dedicated broadband, conference / meeting facilities and bespoke layout options. 14,000 sq ft of great office space arranged on the ground and first floors. Features include a fully fitted and furnished space, creating a modern and flexible working environment and will be fully bespoke and branded as part of the inclusive solution

Serviced offices / Private offices / Bespoke managed office on Aylesbury High Street, within 5 minutes from Aylesbury railway station. There are also several restaurants, coffee shops, bars, supermarket and shops within close proximity. Ample parking is also available close to the office.