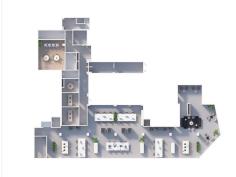

### **Aylesbury HP20 1SD**

This space has been newly refurbished to include multiple perks, dedicated broadband, conference / meeting facilities and bespoke layout options. 14,000 sq ft of great office space arranged on the ground and first floors. Features include a fully fitted and furnished space, creating a modern and flexible working environment and will be fully bespoke and branded as part of the inclusive solution

#### **Serviced Offices**

Price: £320 pcm
Min Price: £320 pcm
Min Size: 70 wkstns
Max Size: 200 wkstns
Total Size: 200 wkstns
Min Term: 18 mnths

• Max Term : 24 mnths