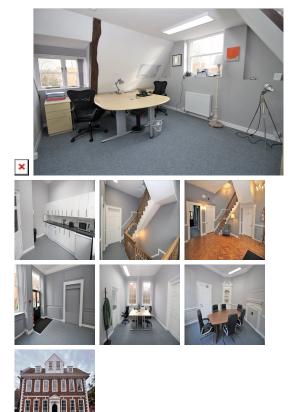

This centre is situated in a fully furnished three-storey building that has recently undergone a complete refurbishment and is in wonderful condition. This workspace offers spacious conference rooms which are fully equipped and are a good option for a quality team-building experience. The centre is accessible 24 hours a day so the clients can work flexibly. Various business essential amenities are also provided such as high-speed internet, printing facilities, janitor services, bike racks, showers, and a private garden. Moreover, members can also have full access to an equipped kitchen and breakout areas.