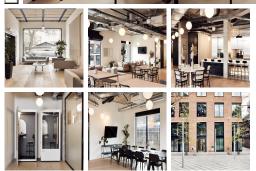

### London NW1 8QH

This workspace has been designed with functionality and aesthetics in mind. Multiple reception entrances ensure easy access for both staff and visitors. The floor-to-ceiling windows add to the aesthetic appeal of the workspace but also allow an abundance of natural light to penetrate, making the environment brighter and more inviting. The communal lounge and kitchen area are designed with a neutral colour palette to foster a calming and relaxing atmosphere ideal for informal meetings or brainstorming sessions. The three fully-equipped meeting rooms and sound-proofed phone booths are there to ensure that private meetings and conferences can be held with ease.