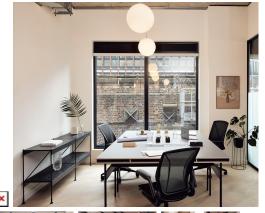

### London NW1 8QH

This workspace has been designed with functionality and aesthetics in mind. Multiple reception entrances ensure easy access for both staff and visitors. The floor-to-ceiling windows add to the aesthetic appeal of the workspace but also allow an abundance of natural light to penetrate, making the environment brighter and more inviting. The communal lounge and kitchen area are designed with a neutral colour palette to foster a calming and relaxing atmosphere ideal for informal meetings or brainstorming sessions. The three fully-equipped meeting rooms and sound-proofed phone booths are there to ensure that private meetings and conferences can be held with ease.