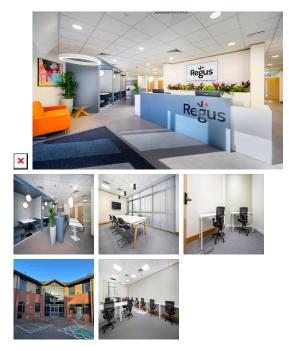

### **Kettering NN15 6XR**

This fantastic workspace is located in the heart of Kettering and is surrounded by some of the best dining, shopping, and entertainment options. Proximity to the nearest railway station, bus stops, and the city's best spots make this splendid centre the best place to collaborate, innovate and brainstorm. There is a very good connectivity of public as well as a private transport system and reaching to the centre is therefore pretty easy and comfortable without much hassle. Also, Leicester Airport is 30 kilometres away from the centre.

This modern office space has a range of serviced offices available, all come fully equipped with beautiful furniture and are ready to move into. This workspace offers spacious meeting rooms which are fully equipped and are a good option for a quality team-building experience. From highspeed internet, video surveillance, property management, office furniture, mailing, and furnished interior to weekly cleaning services, visitors will be able to focus on business growth while this centre provides all the necessary tools to do so. This centre is the best place to network and collaborate with other like-minded individuals.