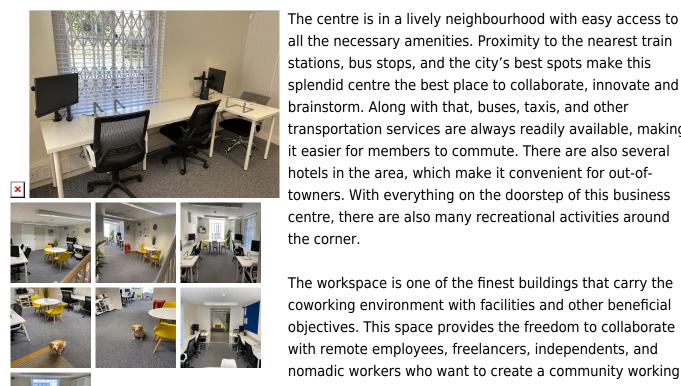

The workspace is one of the finest buildings that carry the coworking environment with facilities and other beneficial objectives. This space provides the freedom to collaborate with remote employees, freelancers, independents, and nomadic workers who want to create a community working environment for all. Amenities such as network facilities, photocopy and scanning machines, beverages, CCTV, a breakout lounge area, and a fully equipped kitchen are some of the advantages and aspects associated. In addition, pets are allowed in this building, and members can stay with their pets. This amenity-rich complex is the perfect location for any business seeking a modern workspace to thrive.