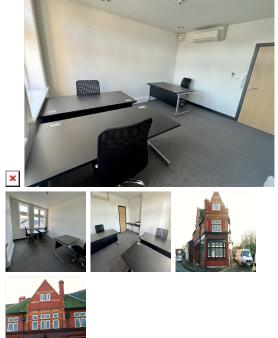

This modern centre offers an environment conducive to business success, providing all the amenities needed for a productive workspace. The workspace provides fully furnished and equipped offices and meeting rooms including a business lounge area along with a reception. To ensure safety is not overlooked, each area of the space has 24-hour 7-day access coverage. The workspace is ready to serve and makes sure that each guest enjoys working in this modern business centre. This workspace is a beautifully converted building. The building has a gym, spa, offices and barber shop with more still to come. There is a free car park opposite and lots of coffee shops.

### **Serviced Offices**

- Price : £240 pcm
- Min Price : £240 pcm
- Min Size : 1 wkstns
- Max Size : 3 wkstns
- Total Size : 3 wkstns

• Min Term : 3 mnths

Serviced Office Space UK serv

servicedofficeportal Max Term : 36 mnths