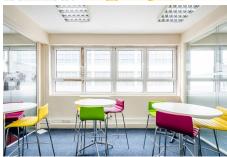

This multi-story building features bright and spacious office space on the first floor. The office space enjoys abundant natural light from the windows on both sides, creating a pleasant and productive work environment. The office space has a flexible open-plan design that can accommodate various work styles and needs, as well as several meeting rooms for collaboration and communication. The office space also provides a large kitchen/dining area for staff to enjoy their meals and refreshments, and a comfortable break-out zone for relaxation and socialization. The office space is equipped with a state-of-the-art security system, ensuring the safety and privacy of the occupants. The office space operates as a self-contained unit, with its own entrance and facilities. The office space offers a well-equipped kitchenette that is stocked with tea, coffee, and a selection of light snacks for the convenience of the staff. Other amenities of the office space include dedicated restrooms, direct access to an elevator and more.