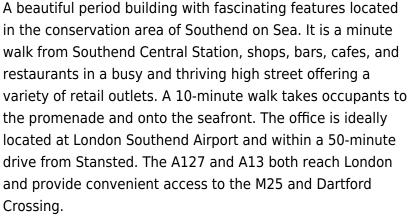

#### Southend-on-Sea SS1 1BJ

This workspace welcomes freelancers, entrepreneurs, young companies, micro-entrepreneurs, and regional agencies in a shared space. This environment facilitates community exchange and cooperation. This workspace is a friendly place conducive to motivation and creativity. From meetings to independent offices, it has flexible solutions. For all the clients, there are facilities such as easy access, free parking, a fridge, a coffee bean machine with coffee, and high-speed internet. Access to the relaxation area to relax a bit after a hectic or productive day and the catering area is also available.