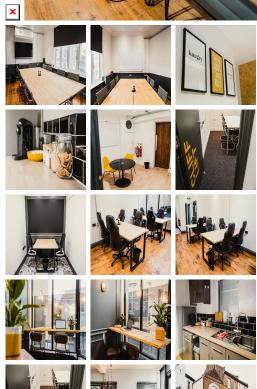

#### Southend-on-Sea SS1 1BJ

This workspace welcomes freelancers, entrepreneurs, young companies, micro-entrepreneurs, and regional agencies in a shared space. This environment facilitates community exchange and cooperation. This workspace is a friendly place conducive to motivation and creativity. From meetings to independent offices, it has flexible solutions. For all the clients, there are facilities such as easy access, free parking, a fridge, a coffee bean machine with coffee, and high-speed internet. Access to the relaxation area to relax a bit after a hectic or productive day and the catering area is also available.