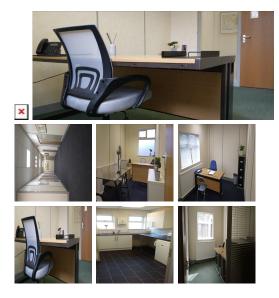

This office centre, established in 2002, offers a friendly and professional working environment at competitive prices for small start-up businesses. Secure access 24/7 via a PIN code system, and an out-of-hours keyholding service, are provided. Superfast broadband and phone provision are included, as well as meeting room and kitchen facilities. Rent and all utilities are covered in one easy monthly bill, and low-cost services help businesses save money. Free on-road parking, no visas or permits required, and no yellow lines make this office centre convenient and hassle-free. Occupancy is quick and easy, with no hidden costs or surprises, allowing businesses to plan their budget and manage cash flow efficiently. Additional amenities include air conditioning, CCTV, cleaning services, a reception area, mail handling, and printing facilities.