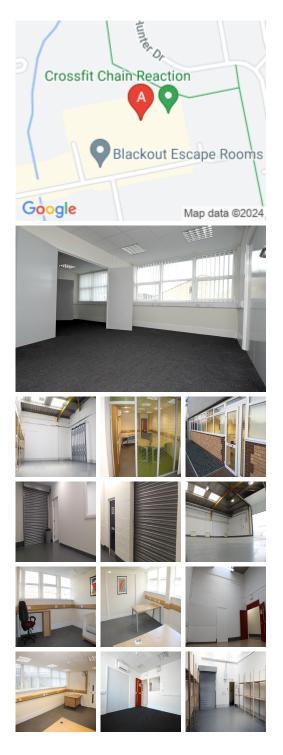

#### Milton Keynes MK2 3HU

Located south of Milton Keynes near Bletchley, this centre provides excellent access to the A5. Within short distance to cafes, restaurants and supermarkets, Bletchley Business Campus is surrounded by a mixed variety of industries making it an essential destination for business.

This business centre is a modern serviced offices development ideal for all companies ranging from a 1person start-up to blue-chip multinationals looking for an instant, flexible solution to house 200 staff for a special project. The development comprises a range of 110 quality modular offices ready for immediate occupation, all of which are available to rent or lease with instant access and only a rolling month commitment. Workshops and industrial space are also available. EPC Rating D.