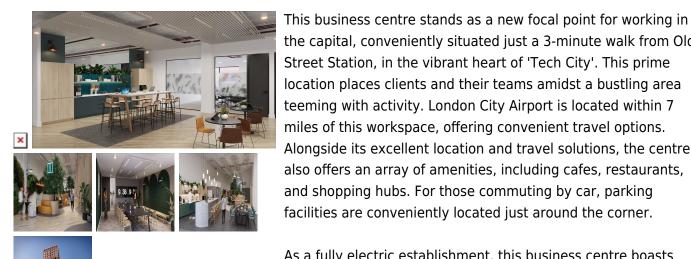

### London EC1V 1JT

the capital, conveniently situated just a 3-minute walk from Old Street Station, in the vibrant heart of 'Tech City'. This prime location places clients and their teams amidst a bustling area teeming with activity. London City Airport is located within 7 miles of this workspace, offering convenient travel options. Alongside its excellent location and travel solutions, the centre also offers an array of amenities, including cafes, restaurants, and shopping hubs. For those commuting by car, parking facilities are conveniently located just around the corner.

As a fully electric establishment, this business centre boasts emissions that are 30% lower than those of its multi-fueloperated competitors, contributing to its attainment of a BREEAM excellent rating and a gold WELL certification. Spanning over 17,167 square feet, clients have access to a variety of spaces tailored to their needs, including private offices, dedicated desks, on-demand coworking spaces, and various private meeting rooms, all available for flexible hire or rental terms. Additionally, clients can enjoy amenities such as an expansive roof terrace featuring an orangery and botanical roof garden, an interactive golf simulator, a state-of-the-art screening room, a wellness room, treatment facilities, and 337 secure cycle storage spaces located in the basement.