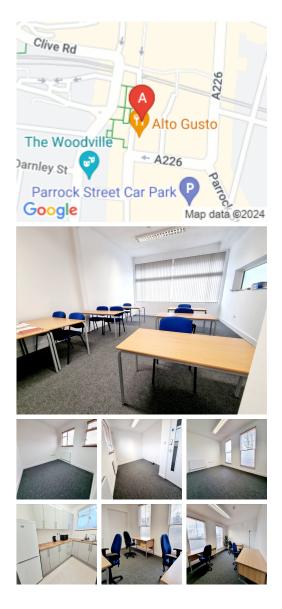

#### Gravesend DA12 1AX

Paro Business Centre is located in the town centre of Gravesend, with less than a 2-minute walk from the main train station, with direct links to London in only 22 minutes. It's 2 miles from Bluewater, Ebbsfleet and the M25. Being in the town centre, there are plenty shops and restaurants within 200 metres. Many shopping centres and other local amenities are close to the centre. The centre is accessible 24 hours a day so clients can work flexibly. In addition, there is ample parking available nearby.

Paro Business Centre is a newly refurbished business centre in a great town centre location. The centre has private/serviced offices of several sizes available at competitive rates. The desk spaces range from 1 to 4 people per suite. All prices included services and running costs such as business rates, energy costs, maintenance etc. We offer 24 hour access allowing people to work flexibly. Suites are available as furnished or unfurnished dependant on preferences and affordability. Finally, there is a communal kitchen area for all tenants included in the fixed cost. Telephone and postal forwarding can also be provided.