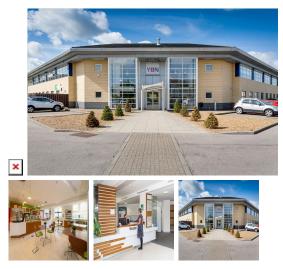

#### Gateshead NE11 9DJ

Our YBN workspace is strategically located near the town centre, ensuring quick access to rail and travel links. The offices come complete with contemporary furnishings and state-of-the-art technology, boasting high-speed internet and top-notch office equipment. In combination with this you'll enjoy the added perks of a cafe space and a professional reception team all on-site. YBN is situated in Gateshead on the south bank of the River Tyne, immediately south of Newcastle upon Tyne. Excellent transport links, including the A1(M) and A194(M) provide access to the wider region. Yours Business Networks is 3.5 miles west of the town centre, set within the popular Metro Riverside Business Park. It is 0.5 miles north of the Intu Metrocentre and 1 mile east of the A1(M).

Our YBN workspace is strategically located near the town centre, ensuring quick access to rail and travel links. The offices come complete with contemporary furnishings and state-of-the-art technology, boasting high-speed internet and top-notch office equipment. Plus, you'll enjoy the added perks of a cafe space and a professional reception team all on-site.