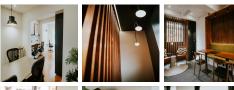

What used to be an old terraced house in the 18th century has gone through many refurbished. The latest converting what used to be an old Indian restaurant and 2 flats above into a new modern workspace. With access to the ground and first floor, an new open plan office space that has gone through thoughtful design to make it a productive and aesthetically appealing environment. Ground floor is open for relaxing work, with a meeting booth, phone booth for private calls, window seat for something different, and a communal kitchen area to be bale to step away from your work. The first floor again has open desk space with a standout box seat, a smaller kitchen nook for making your brews and an extra 5 man meeting room for hire. There is also a back outdoor area that can be taken advantage of when the sun is out.