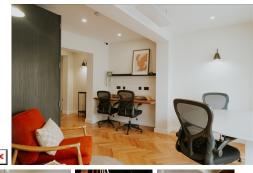

What used to be an old terraced house in the 18th century has gone through many refurbished. The latest converting what used to be an old Indian restaurant and 2 flats above into a new modern workspace. With access to the ground and first floor, an new open plan office space that has gone through thoughtful design to make it a productive and aesthetically appealing environment. Ground floor is open for relaxing work, with a meeting booth, phone booth for private calls, window seat for something different, and a communal kitchen area to be bale to step away from your work. The first floor again has open desk space with a standout box seat, a smaller kitchen nook for making your brews and an extra 5 man meeting room for hire. There is also a back outdoor area that can be taken advantage of when the sun is out.