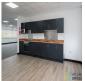

The offices are modern spaces which have recently been refurbished. Based over two floors they benefit from natural light from the surrounding windows, which also have fitted blinds. The building has level access from the outside and internally is serviced by a staircase and lift. Contained within the offices are smaller offices separated with glass partitioning. These could be used as a Directors room, board/meeting room or similar. The offices each also have modern fitted kitchens. Comfort cooling/heating and led lighting are fitted throughout the offices. The offices can either be let on traditional leases or on flexible terms. Quick turnaround, the property can be available on a days notice.