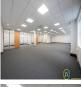

The offices are modern spaces which have recently been refurbished. Based over two floors they benefit from natural light from the surrounding windows, which also have fitted blinds. The building has level access from the outside and internally is serviced by a staircase and lift. Contained within the offices are smaller offices separated with glass partitioning. These could be used as a Directors room, board/meeting room or similar. The offices each also have modern fitted kitchens. Comfort cooling/heating and led lighting are fitted throughout the offices. The offices can either be let on traditional leases or on flexible terms. Quick turnaround, the property can be available on a days notice.