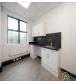

The offices are modern spaces which have recently been refurbished. Based over two floors they benefit from natural light from the surrounding windows, which also have fitted blinds. The building has level access from the outside and internally is serviced by a staircase and lift. Contained within the offices are smaller offices separated with glass partitioning. These could be used as a Directors room, board/meeting room or similar. The offices each also have modern fitted kitchens. Comfort cooling/heating and led lighting are fitted throughout the offices. The offices can either be let on traditional leases or on flexible terms. Quick turnaround, the property can be available on a days notice.