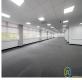

The offices are modern spaces which have recently been refurbished. Based over two floors they benefit from natural light from the surrounding windows, which also have fitted blinds. The building has level access from the outside and internally is serviced by a staircase and lift. Contained within the offices are smaller offices separated with glass partitioning. These could be used as a Directors room, board/meeting room or similar. The offices each also have modern fitted kitchens. Comfort cooling/heating and led lighting are fitted throughout the offices. The offices can either be let on traditional leases or on flexible terms. Quick turnaround, the property can be available on a days notice.