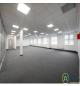

The offices are modern spaces which have recently been refurbished. Based over two floors they benefit from natural light from the surrounding windows, which also have fitted blinds. The building has level access from the outside and internally is serviced by a staircase and lift. Contained within the offices are smaller offices separated with glass partitioning. These could be used as a Directors room, board/meeting room or similar. The offices each also have modern fitted kitchens. Comfort cooling/heating and led lighting are fitted throughout the offices. The offices can either be let on traditional leases or on flexible terms. Quick turnaround, the property can be available on a days notice.