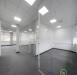

The offices are modern spaces which have recently been refurbished. Based over two floors they benefit from natural light from the surrounding windows, which also have fitted blinds. The building has level access from the outside and internally is serviced by a staircase and lift. Contained within the offices are smaller offices separated with glass partitioning. These could be used as a Directors room, board/meeting room or similar. The offices each also have modern fitted kitchens. Comfort cooling/heating and led lighting are fitted throughout the offices. The offices can either be let on traditional leases or on flexible terms. Quick turnaround, the property can be available on a days notice.