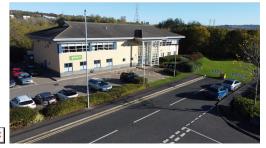

### Gateshead NE11 9DJ

The property is situated on Delta Bank Road within the Metro Riverside Business Park. It is located on the south bank of the River Tyne adjacent to the Metro Centre, Gateshead. The development enjoys excellent communication links being situated just half a mile off the A1 (M). Newcastle city centre lies approximately 4 miles to the east and Newcastle International Airport is 15 minutes by car to the north. The Gateshead Metro Centre and Metro Retail Park are situated just a stone's throw away.

The offices are modern spaces which have recently been refurbished. Based over two floors they benefit from natural light from the surrounding windows, which also have fitted blinds. The building has level access from the outside and internally is serviced by a staircase and lift. Contained within the offices are smaller offices separated with glass partitioning. These could be used as a Directors room, board/meeting room or similar. The offices each also have modern fitted kitchens. Comfort cooling/heating and led lighting are fitted throughout the offices. The offices can either be let on traditional leases or on flexible terms. Quick turnaround, the property can be available on a days notice.