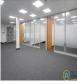

The offices are modern spaces which have recently been refurbished. Based over two floors they benefit from natural light from the surrounding windows, which also have fitted blinds. The building has level access from the outside and internally is serviced by a staircase and lift. Contained within the offices are smaller offices separated with glass partitioning. These could be used as a Directors room, board/meeting room or similar. The offices each also have modern fitted kitchens. Comfort cooling/heating and led lighting are fitted throughout the offices. The offices can either be let on traditional leases or on flexible terms. Quick turnaround, the property can be available on a days notice.