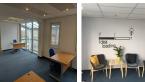

The building offers a large, light reception area, which can be used as an additional breakout or casual meeting space. There are lounges and breakout areas where tenants can take a break during a hectic workday. This workspace offers furnished and bright offices. Furthermore, the space provides daily caretakers. With high-speed internet and 24-hour access, members have the flexibility to get their work done and grow their businesses any time or day of the week. This building is a wonderland for all things digital – providing an ever-expanding hub of creatives with never-ending networking opportunities.