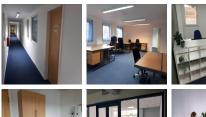

The building offers a large, light reception area, which can be used as an additional breakout or casual meeting space. There are lounges and breakout areas where tenants can take a break during a hectic workday. This workspace offers furnished and bright offices. Furthermore, the space provides daily caretakers. With high-speed internet and 24-hour access, members have the flexibility to get their work done and grow their businesses any time or day of the week. This building is a wonderland for all things digital – providing an ever-expanding hub of creatives with never-ending networking opportunities.