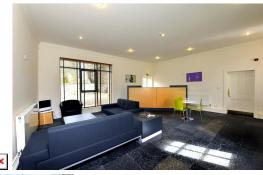

These stables have been recently converted into modern office space. The conversion, supported by Historic Scotland, has retained the feel and features of these historic buildings. Despite its historic context the scheme is fully equipped for modern business. Contrasting the high ceilings, integral beams and stonework, are 360° skirting trunking, highly flexible floor plans and a variety of IT solutions available onsite. The offices range in size from 500 to 8000 sq ft. The subjects are available for lease with flexible terms available.

## **Serviced Offices**

Min Size: 1 wkstnsMax Size: 100 wkstns