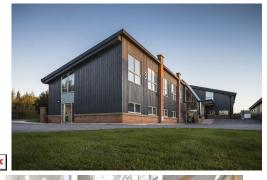

This 60,000 sq.ft. business centre within an office park is set in 100 acres of fantastic landscaped grounds. Characterised by its glass roof and its impressive Atrium space, this office facility offers an exceptional working environment and provides space and flexibility that are designed for companies that place professionalism and image at the forefront of their business. Facilities include serviced offices, meeting rooms, virtual offices and a host of other services that are required to run a successful operation regardless of size. An all-inclusive price allows for easy budgeting, with many customizable facilities.