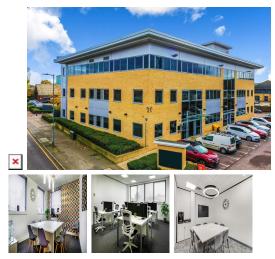

## 26 Bridge Road East

#### Welwyn Garden City AL7 1HL

This workspace is in the heart of Welwyn Garden City and is a very short drive to the A1 (M), M25 and M1, putting London and the Home Counties within easy reach. In addition, this centre is a 5-minute walk from Welwyn Garden City railway station, which provides fast services to London (Moorgate and King's Cross), Peterborough, Cambridge and many other locations. The town centre has a range of amenities and attractions, with places to eat and drink, including Costa Coffee, Pizza Express and Zizzi's, and different shopping options.

This workspace is an attractive and convenient business location and ideal to base any business. There are over 17,000 square feet available, and this business centre has over three floors with various offices and meeting rooms for any size of business. Every office comes fully furnished with state-ofthe-art IT and telecoms services as standard and the added benefit of anti-glare windows and comfort cooling. Tenants can access and work from other centres across the country. Parking spaces are a benefit to both tenants and visitors arriving for meetings. This centre operates on a flexible licence with a three-month notice period giving tenants optimal flexibility. The monthly rental includes service charges, waste disposal, parking, a VoIP telephone system with one handset and highspeed internet.