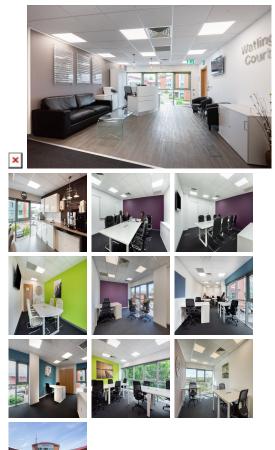

This business centre provides fully serviced offices on flexible terms, with air-conditioning, reception staff, service support teams and meeting rooms which cater for 2 to 20 delegates. Clients can enjoy use of an on-site restaurant and café. This centre is situated on Orbital Plaza, a superb new mixed use development with an array of food outlets, stores and office space, surrounding a Ramada branded Hotel, creating a perfect environment for work, rest and play. This centre offers all-inclusive pricing, so you can move in with the peace of mind that there will be no unexpected costs each month.