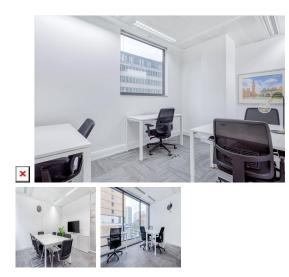

This business centre occupies two floors of this building, and provides fully serviced offices available on flexible terms, tailored to modern business. Offices have been furbished to a high specification, with contemporary furniture throughout. With state-of-the-art technical facilities, and a professional management, this is a superb office package. This centre offers all-inclusive pricing, so you can move in with peace of mind that there will be no unexpected costs each month, and is accessible 24-hours a day for maximum flexibility. Members here can also access other centres for remote working.