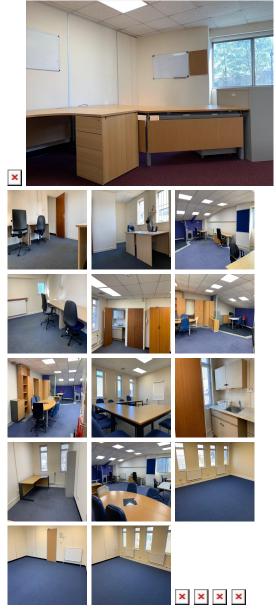

A bright and modern business centre with clean, comfortable and stylish surroundings offering helpful and professional onsite staff and business support services. This centre is a great space that has been designed to meet the demands of any modern business. The centre provides fantastic on-site amenities such as high ceiling rooms, high-speed internet connection, security, ample car parking, beverages, IT support, and much more. The centre is accessible 24 hours a day so the clients will not be confined to the traditional business hours. This building is a wonderland for all things digital – providing an ever-expanding hub of creatives with never-ending networking opportunities.

### **Serviced Offices**

- Price : £125 pcm
- Min Price : £125 pcm
- Min Size : 1 wkstns
- Max Size : 100 wkstns
- Total Size : 100 wkstns
- Min Term : 1 mnths

Serviced Office Space UK

servicedofficeportal. Max Term : 12 mnths