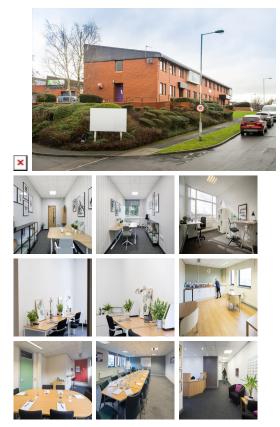

#### **Barnsley S71 1HT**

This workspace is 1 mile east of Barnsley Town Centre, placing tenants and their teams in a well-connected and easily accessible location. This centre is in an established industrial area. This centre is within half a mile of the A635 Doncaster Road, giving direct access to junction 37 of the M1 motorway, which offers easy access to Leeds and Sheffield. Many restaurants, cafes, shopping centres, and other local amenities are close to this centre. The regional transport links are also excellent and provide all prospective tenants with a range of frequent and convenient services throughout the area.

This business centre is a great space and meets the demands of any modern business. This centre provides CCTV surveillance, a high-speed internet connection, spacious meeting rooms, administrative support, professional-grade cleaning services, flexible terms and much more. This centre is accessible 24 hours. The refined design and stunning landmark architecture are locally renowned as a commercially significant business establishment incorporating a neutral palette, international style, and industrial materials to create an elegant and fun workspace. This ultra-modern business centre has amenities that are affordable and meaningful.