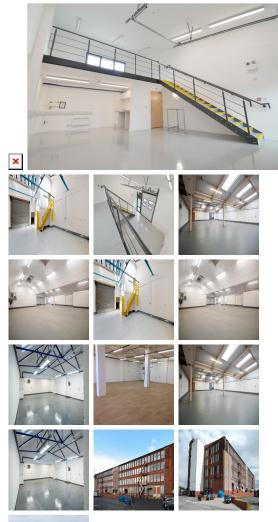

This centre offers space suitable for workshops, storage facilities and studio space. This centre offers 55 individual business units, in size from 195 - 14,500 square feet and benefits from ample parking for all customers. Two goods lifts and a passenger lift in the building provide easy access to the upper floors, and dedicated loading areas give easy access for deliveries or collections. This centre also benefits from an onsite team. The commercial units are for lease under flexible licence agreements, which allow one to rent space from anything from a single day to indefinitely. Spacious, fully-furnished offices offer a team somewhere to work comfortably, where members can move in and get started - no need for time wasted setting up various desks.

### **Workshop and Industrial Units**

- Total Size : 155450 sq ft
- Min Term : 12 mnths
- Max Term : 120 mnths