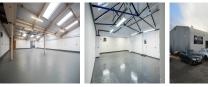

The property comprises 32 units within six blocks of ground-floor accommodation, providing flexible managed workspace accommodation to businesses looking for workshops, light industrial or storage premises. The units to let are available under flexible licence agreements, which means tenants can sign up and move in quickly and easily. The centre also allows tenants to easily rent more than one unit, helping tenants to stay in the same place if their business grows and needs more workspace. The centre is accessible 24 hours so the tenants can work flexibly. The centre provides private workspace and bespoke branding.