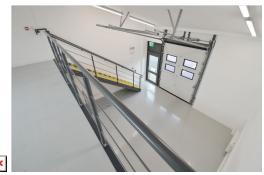

The property comprises 32 units within six blocks of ground-floor accommodation, providing flexible managed workspace accommodation to businesses looking for workshops, light industrial or storage premises. The units to let are available under flexible licence agreements, which means tenants can sign up and move in quickly and easily. The centre also allows tenants to easily rent more than one unit, helping tenants to stay in the same place if their business grows and needs more workspace. The centre is accessible 24 hours so the tenants can work flexibly. The centre provides private workspace and bespoke branding.