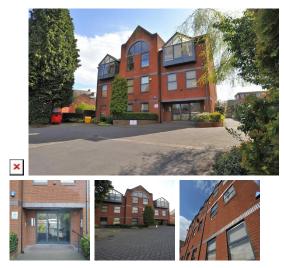

## Wilmslow SK9 5EG

The property is located in Wilmslow town centre just off the A34 and within easy reach of junction 6 of the M56 and Manchester International Airport. The property is within walking distance of Wilmslow train station and the major local amenities including Boots the Chemist, Marks & Spencer, Starbucks and Pizza Express.

The property is a three-storey self-contained office building of brick construction, complete with double-glazed window units surmounted under a tiled pitched roof. The office accommodation available is on the ground floor and totals 1,875 sq ft and is offered in a fully refurbished condition. Ideal space for between 15 to 20 staff. Ideal located in the heart of Wilmslow town centre. EPC rating C.