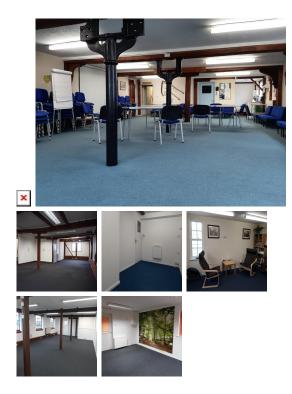

The centre provides world-class serviced offices and meeting rooms to the tenants with on-site parking. The centre's aim is to provide a friendly and supportive environment which gives members the freedom to focus on their business and job. The centre has large training/meeting room, which can accommodate up to 90 people. On-site management to keep things running smoothly. The centre also provides high-speed wifi connection to the tenants so that tenants can work smoothly without having any connectivity issues, a fully furnished office, flexible term, low fixed cost and a fantastic team of janitors who keep the centre clean and hygienic.