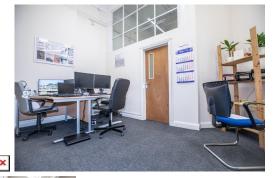

### **Wembley HA9 0JD**

These affordable, COVID-19 maintained office spaces opposite the iconic Wembley Stadium provide a range of secure and affordable workspaces from 140 sq. ft. - 1,600 sq. ft. for short- or long-term rental. The offices are rented unfurnished, and the rental cost is fully inclusive. Each office is equipped with heating, and you will have full access to shared kitchen and toilet facilities. The offices are fitted with unique PIN code access, and reception can assist with handling deliveries on your behalf. Hands, face, space COVID-19 guidelines are followed on site. Sited adjacent to our offices we provide convenient storage facilities. Should you need extra low-cost space to store supplies or run your operations, we have storage units from 6 to 7,600 sq. ft. for rent.