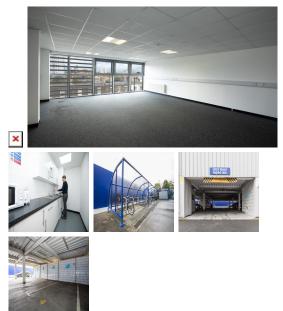

### London SW2 5UA

Situated in a prime location in London, surrounding the space are many facilities like eateries, where tenants can enjoy a lunch break or an evening of entertaining clients. Commuting to work is also easy. This centre is conveniently located and boasts excellent transport links as well. The surrounding area offers a wide range of eateries, and amenities like banks and retail shops, providing tenants with everything at their doorstep. The centre is accessible from almost every transport link, placing tenants and their teams in a well-connected and easily accessible location.

This location is an exceptionally stylish and highly modern business centre installation providing a host of premium and innovative corporate facilities and professional services such as impressive reception services and lobby areas, modern fully furnished private office suites, state-of-the-art professional office equipment, a fast online network, and high-speed internet access. This workspace offers a wide range of professional services and spectacular customer service to help the members with everything and anything. Tenants at this centre are very friendly and welcoming, providing a lovely atmosphere with lots of energy.