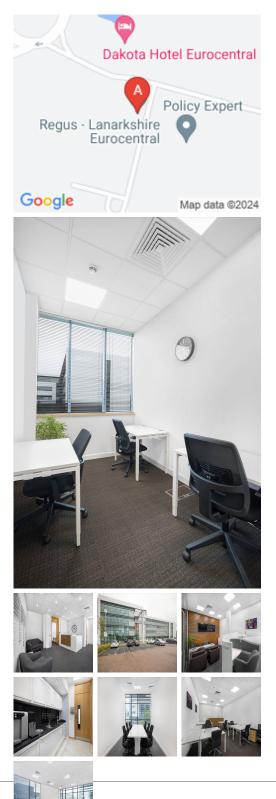

#### Glasgow ML1 4WR

This business centre is handy for travel into Scotland's two major cities, Edinburgh and Glasgow and both are easily accessed via the adjacent M8 motorway with Edinburgh only a 25-minute drive away. Edinburgh Airport can be reached easily, ideal for international travel. There are restaurants and café bars within walking distance on the business park. There is an excellent hotel close to the centre, making sure that visitors are catered for. There are rail station nearby, further enhancing accessibility.

There are 8 conference rooms within this business centre, and clients also have the opportunity to relax and play the unique 9-hole putting green. Clients benefit from on-site parking as well as a business park location which is very easily accessible. This '130m development has transformed a former redundant industrial site to create a parkland landscape with 10 high-specification individual office buildings, retail space, five water features, fountains, waterfalls, a running track and event spaces. There is the added benefit of 24-hour access, great if a company requires flexible working hours.