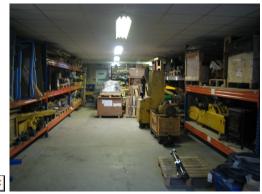

Situated in the delightful cotswold town of Tetbury, the unit has easy access to the M5 and M4. It has full internet and networked phone facilities, kitchen and toilets. Parking is available at the front of the unit. The warehouse is large and has full height roller doors. The large open plan office has five desks at present but could take more. Tetbury is a thriving town with estates of new houses springing up around the industrial site.