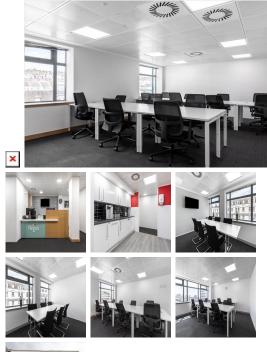

This is a fine modern office building which occupies an extremely prominent location on Queens Road, the main arterial route between the railway station and the retail facilities at Churchill Square and the Lanes. Offering a good range of business support services and amenities including meeting rooms, conference facilities, breakout and lounge space, office cleaning, tenants here will also benefit from 24hour access, perfect for flexible working. This centre offers all-inclusive pricing, so you can move in with peace of mind that there will be no unexpected costs each month, another added bonus.