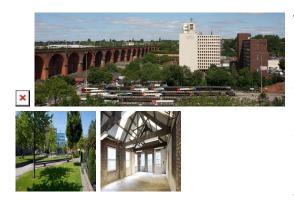

## **Stockport SK4 1BX**

This centre is close to the M60 motorway Junction 1, providing ease of access to the national motorway network and Manchester Airport. Stockport also has a regular commuter rail service into Manchester as well as frequent intercity train services to London Euston. Merseyway shopping centre is approximately 500 metres away and has a host of well-known shopping outlets, including Clarks, River Island and Debenhams. Entrepreneurs can indulge in the city's best spots without worrying about hustling around town too much. Grab a coffee in Costa or enjoy a meal in one of the various restaurants.

This centre represents a character three-storey development comprising three individual office and warehouse areas, a fenced compound area and a secure car parking facility for up to 10 cars. Office suites are available on the basement and first floor at 1,311 square feet and 1,354 square feet. The space is focused on bringing together people, business, talent, and support in a vibrant hub and provides a smooth access workspace plus a range of support dedicated to the client's work. There is a security system onsite, and the space can be accessed 24 hours a day by tenants - great for businesses that require flexible working.