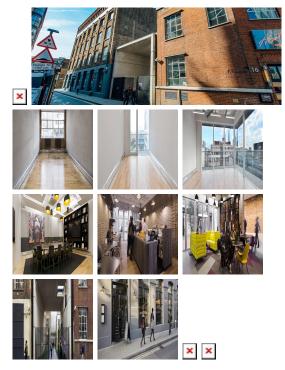

#### London SE1 0HS

This impressive building is situated at the southern end of Great Guilford Street, which is bisected by Southwark Street, the main link road between Blackfriars, Southwark and London Bridge. Surrounded by a variety of local bars and restaurants, and only moments away from Borough Market, this site is ideal for businesses looking to be in a fashionable yet business-orientated working environment. Southwark (Jubilee), Borough (Northern), London Bridge (Northern, Jubilee and mainline rail) and Waterloo (Northern and mainline rail) stations are all in close proximity.

The centre has been a redevelopment of a landmark destination, ready for 150 new and growing businesses. A former Factory, the property has maintained many of its quirky historical features and is ideal for companies wanting an office/studio with a creative twist in a business-orientated location. The on-site management team are on hand to help with your needs and requirements and other amenities include the availability of meeting rooms, lift access, IT support, conference facilities and bike racks for those cycling into the office. The space is accessible 24-hours a day and has a security system.