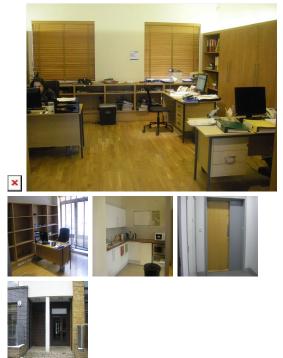

This stylish contemporary building has an entrance that makes a statement as the first impression for guests. Spacious, fully-furnished offices offer a team somewhere to work comfortably, where members can move in and get started - no need for time wasted setting up various desks. The refined design and stunning landmark architecture are locally renowned as a commercially significant business establishment incorporating a neutral palette, international style, and industrial materials to create an elegant and fun workspace. This building is a wonderland for all things digital – providing an ever-expanding hub of creatives with neverending networking opportunities.