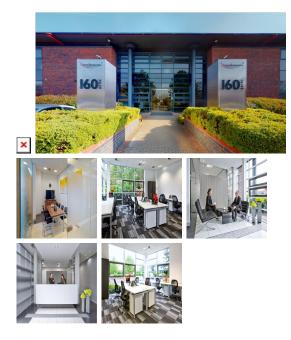

# **Serviced Office Space UK**

## **160 Aztec West**

#### **Almondsbury BS32 4TU**

Located in a prime position on a popular business park in North Bristol, this centre is close to the Aztec West Hotel and local café The Black Sheep, situated close to the tranquil lake and green space. Located just off junction 16 at the M4/M5 intersection, this is ideal for any company requiring immediate motorway access and wishing to make themselves easily accessible. Bristol city centre is approximately 15 minutes away and Cardiff about 40 minutes. This location also offers easy access to Bristol Parkway train station and bus links.

This building is a wonderland for all things digital – providing an ever-expanding hub of creatives with never-ending networking opportunities. This business centre in Bristol is the leading flexible workspace provider with multiple office solutions for every business. This business centre provides fully furnished offices with high-speed internet, parking space, meeting space, professional-grade daily cleaning services, IT support and telecom services, and much more. This centre has all private and virtual office solutions equipped to cater to all the needs in a community where companies grow together.