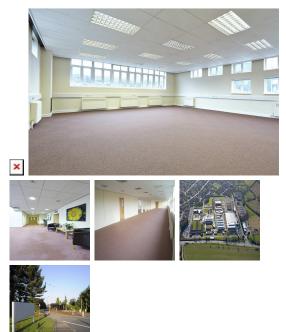

This business park offers a diverse range of office and industrial units for businesses to rent in the Burton on Trent area, and is home to over 70 businesses employing over 1,000 people on-site. The workspaces come in many different sizes and styles to suit most business needs. The on-site management team delivers a quality business environment. A variety of office space suites are available. They range in size with flexible office suites available from 1 to 25 people. There is a also larger office suite of 5,472 sq ft available which can accommodate circa 60 people. All office suites are available on flexible terms.