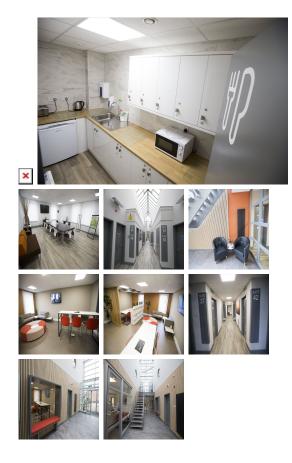

This is a modern purpose-built office building that provides 18 office suites ranging from 470 sq ft to 1,400 sq ft and 34 light industrial workshops from 500 sq ft to 2,700 sq ft. All are let on a 3-month rolling licence, ensuring easy-in/easyout terms with free parking facilities, 24-hour access, reception services, a fully equipped conference suite, and high-speed broadband connection available. Air conditioning is a further benefit to tenants at this centre, and there are also bike racks on-site for those cycling to the office, who can also make use of the shower facilities.