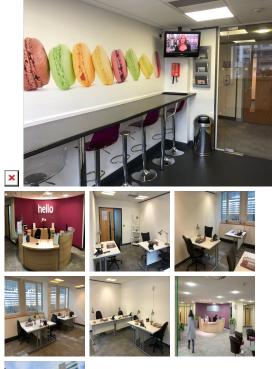

This centre is a great space that has been designed to meet the demands of any modern business. This centre provides fully equipped business centres for cost-conscious SMEs and start-up companies. It offers an extensive range of business support and administrative services, including meeting rooms, virtual offices and more. The onsite staff take care of everything, which allows clients to focus on their work. There are lounges and breakout areas where tenants can take a break during a hectic workday. The centre is accessible 24 hours a day so the clients will not be confined to the traditional business hours.