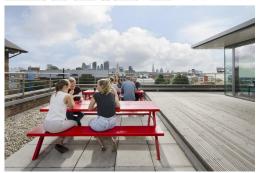

## London EC1R 0JH

This property incorporates sophisticated office and studio space to let in a desirable location on the corner of Exmouth Markets and Pine Street. Situated close to the intersection of Farringdon Road and Rosebery Avenue, this property benefits from close proximity to the restaurants, cafes and shops of the local Smithfield, Farringdon and Clerkenwell areas. There are a number of studio office suites available from 172-500 sq ft, suitable to a number of different business types. Amenities on-site include bike racks, air conditioning, breakout and lounge space, meeting rooms and access to kitchen areas.