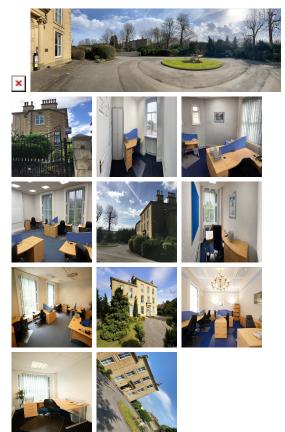

#### Pudsey LS28 6AN

This centre is centrally between Leeds and Bradford in Pudsey, located just off the Leeds Ring Road, with easy access to all motorway networks, and only a few minutes walk from the local train station. Excellent location in surroundings, inside and out. Attractions in both Leeds and Bradford are plentiful and include fine restaurants. The surrounding area offers a wide range of eateries, and amenities like banks and retail shops, providing tenants with everything at their doorstep. The centre is accessible from almost every transport link, placing tenants and their teams in a well-connected and easily accessible location.

This centre has a pleasant environment for tenants to base their business or to hold meetings and conferences. This workspace has ample free parking. The refined design and stunning landmark architecture are locally renowned as a commercially significant business establishment incorporating a neutral palette, international style, and industrial materials to create an elegant and fun workspace. Spacious, fully-furnished offices offer a team somewhere to work comfortably, where members can move in and get started - no need for time wasted setting up various desks. This ultra-modern business centre has amenities that are affordable and meaningful.