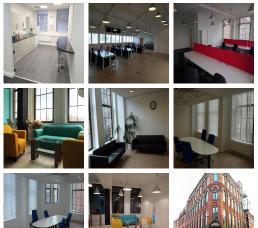

## **Nottingham NG1 7AR**

Don't miss out on this opportunity to host the business in this modern, professional business centre which comes with flexible terms. This centre is recently refurbished to a very high standard and with great transport links, this is the perfect place to take client's business to the next level. This centre features a lift for disabled access, on-site secure safe parking and out-of-hours access available. This workspace also includes services like electricity, heating, interior and exterior cleaning, high-speed broadband, modern kitchen facilities, security systems, building insurance and reactive maintenance.