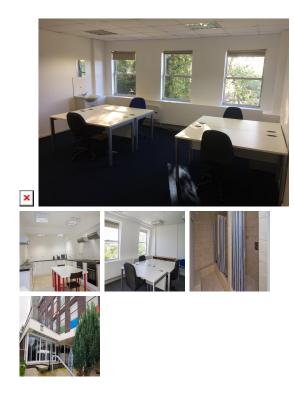

This centre is a great space that has been designed to meet the demands of any modern business. This recently refurbished centre provides an excellent platform for any business to flourish with its cost-effective workplace solutions. It provides fully furnished offices with high-speed internet, parking space, meeting space, professional-grade daily cleaning services, IT support and telecom services, kitchen facilities, and much more. The centre is accessible 24 hours a day so the occupants can work flexibly. This thoughtfully-designed workspace incorporates lush interiors, best-in-class services, and amenities to provide tenants with the most productive day at work.