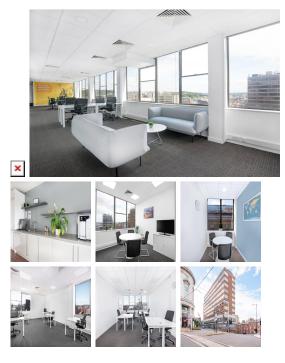

## Sheffield S1 2GU

Sheffield is a vibrant business location with creative and digital industries among the fastest growing sectors. It also excels in advanced engineering and manufacturing, has a high growth professional services industry and is home to healthcare innovators. Other strengths include its people and skills, with 21,000 graduates coming out of its two leading Universities each year. The business centre is also close to the M1, providing excellent transport links with the rest of the UK, and Sheffield railway station has excellent connections.

With West Street, City Hall and Cathedral tram stations are all within a 5-10 minute walk, this business centre in Sheffield's city centre benefits from being easy to access, as well as a quality professional address. The red brick building with its modern frontage has been refurbished internally and externally, and is a well-known business address locally. Sheffield is a vibrant business location with creative and digital industries among the fastest growing sectors. It's located in an area that boasts plenty of amenities and existing tenants in the building include government bodies and a global law firm, as well as a city development company. This centre offers all-inclusive pricing, so you can move in with peace of mind that there will be no unexpected costs each month.