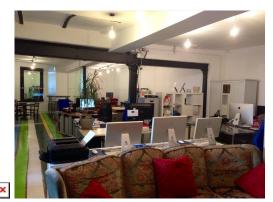

## London N16 8JH

The office is located in Dalston and the nearest Overground stations are Dalston Kingsland and Dalston Junction.

This shared office space is within a converted warehouse of 2,000 sq ft and is on the ground floor. This co-working space has a kitchenette with microwave, toaster and kettle, and tea and coffee are included. The desk rental comes with access to the Internet and use of the office printer and scanner. Meetings can be held in the meeting room and there is a break-out area.