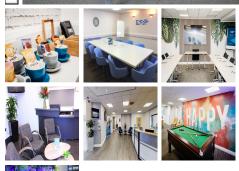

### **Bury BL9 5BN**

All offices have individually controlled air conditioning, and all clients have secure 24-hour access to their office suites. A modern, welcoming reception team provides a fantastic first impression for clients and creates an excellent environment to do business. Buildings have ample, free, secure car parking for clients and visitors. With a unique, community-focused approach, clients benefit from a professional, friendly working environment, including an onsite gym, chill-out zones and onsite catering options. The layout of the building is designed to incorporate a functional and fun communal break-out space where clients can meet to have a coffee from the Grab 'n' Go snack area. The building features high-space service facilities, meeting rooms, and conference suites. There is an onsite support team dedicated to dealing with all client requirements. This centre has a cutting-edge infrastructure, with auto-failover for added resilience, and the VoIP telephone system is continually updated to cater to all client requirements.