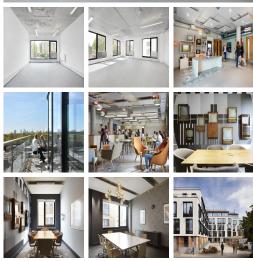

## **London N5 2EF**

These business premises are within easy distance of London's West End via the Victoria line from Highbury & Islington station, putting the best of London at your fingertips.

Located in the heart of leafy Highbury & Islington, just minutes from the bustling shops, bars and restaurants from Angel and Upper Street. The studios themselves boast City skyline views and many have access to their own balconies. The centre is a hub of activity, with onsite café, co-working lounge and an array of meeting rooms available for hire on an ad-hoc basic.